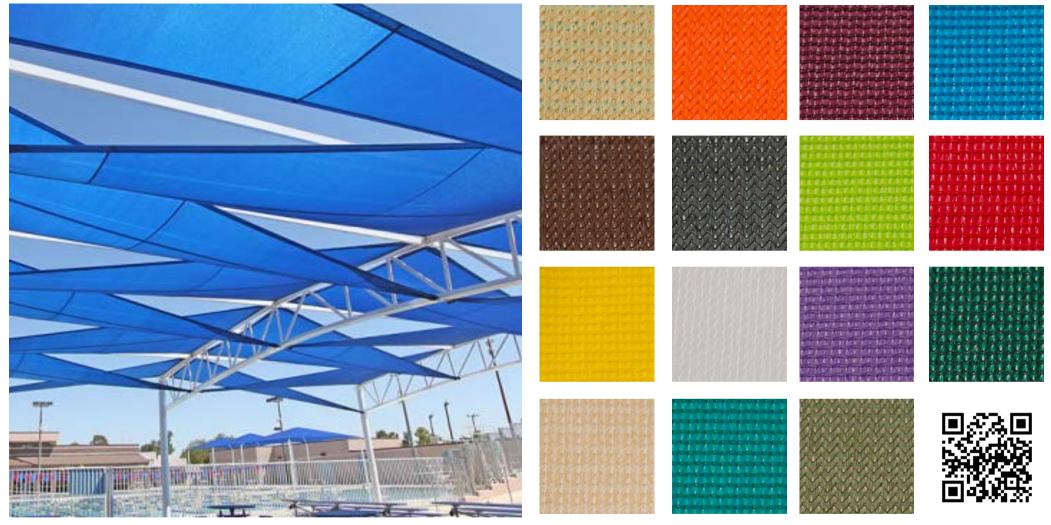

#### CHOOSE FROM 28 DIFFERENT COLOURS

EACH SHADE INCORPORATES A THREE BAR KNITTED LOCK STITCH WITH A MONOFILAMENT AND TWO TYPE YARNS FOR DEMINSIONAL STABILITY, TEAR AND FRAY RESISTANCE THE Z PATTERN GIVES EXCELLENT WEFT AND WARP STABILITY SUITABLE FOR DECORATIVE AND COMMERCIAL USE PROUDLY MANUFACTURED IN SOUTH AFICA

### COLOURSHADE STANDARD PRODUCT RANGE

Royal Blue

Rain Forest Green

Silver

Desert Sand

Terracotta

Sunflower Yellow

Turquoise

Black

Red

Rust Gold

Charcoal

Navy Blue