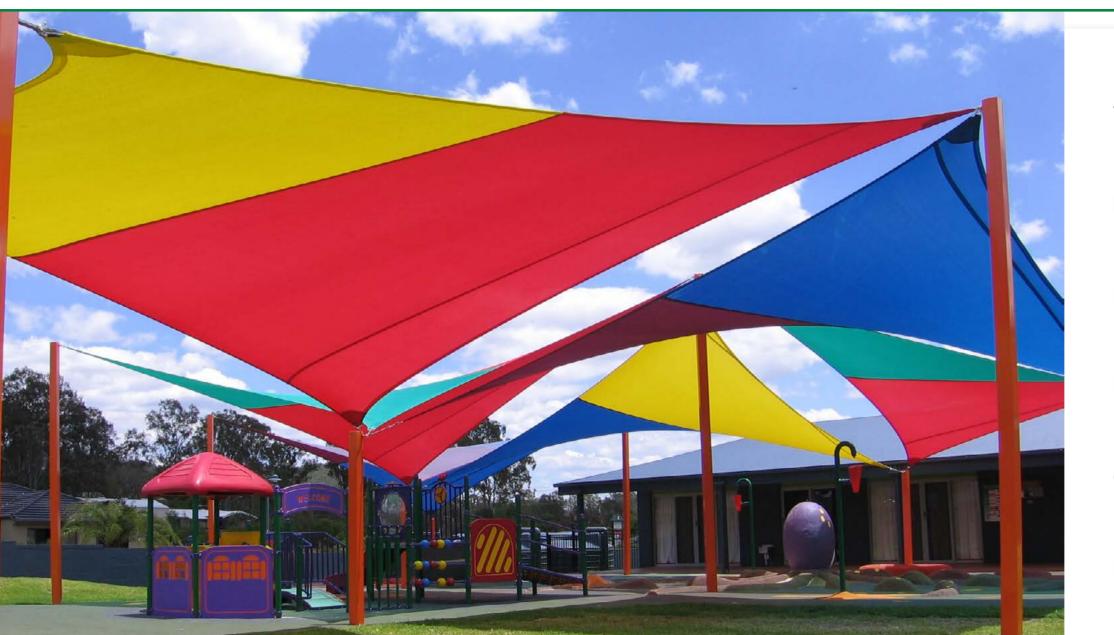

#### CHOOSE FROM 28 DIFFERENT COLOURS

EACH SHADE INCORPORATES A THREE BAR KNITTED LOCK STITCH WITH A MONOFILAMENT AND TWO TYPE YARNS FOR DEMINSIONAL STABILITY, TEAR AND FRAY RESISTANCE THE Z PATTERN GIVES EXCELLENT WEFT AND WARP STABILITY SUITABLE FOR DECORATIVE AND COMMERCIAL USE PROUDLY MANUFACTURED IN SOUTH AFICA

#### TECHNICAL FEATURES

- Colourshade Z25 is a three bar knitted, lockstitch Z pattern, incorporating one monofilament and two type yarns for dimensional stability, tear and fray resistance.
- The Z pattern gives excellent weft and warp stability, due to throw of the weft yarns across the knitting needles during fabrication of the fabric.
- The Z pattern design achieves high density coverage with the weft yarns, giving up to 96% UV block out and exceptional water run off properties.
- The Z25 fabric is heat set using a stentering process, giving additional dimensional stability and strength as a result of shrinking and equalizing the yarns lengths and knots in a three bar lockstitch pattern.
- The stertering of the Z25 fabric assists in eliminating sagging and looseness in the fabric after installation.